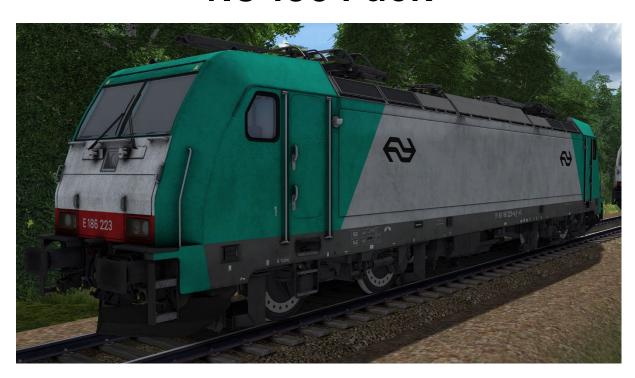

#### HLE28 & European BR186's

**SNCB HLE28 V2** 

NS 186 Pack

Gen 1

Gen 2

Gen 3