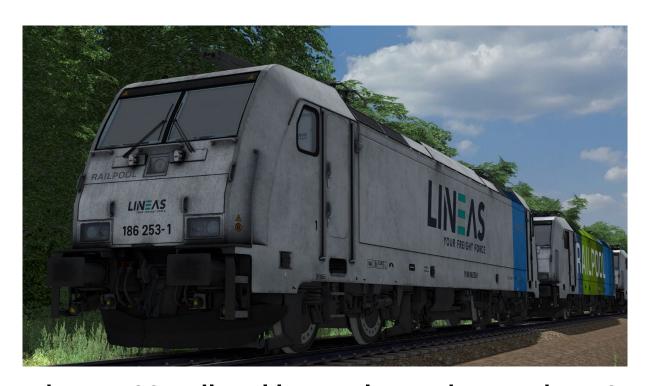

## **LINEAS 186 pack**

Lineas 186 with and without "Noah Train" sign

Lineas 186 252-3 'Modalshift'

Lineas 186 258 'Heroloc'

Lineas 186 454 'NTTW' / 'No Time To Waste'

Lineas 186 Akiem (LED)

Lineas 186 240 Akiem Leased