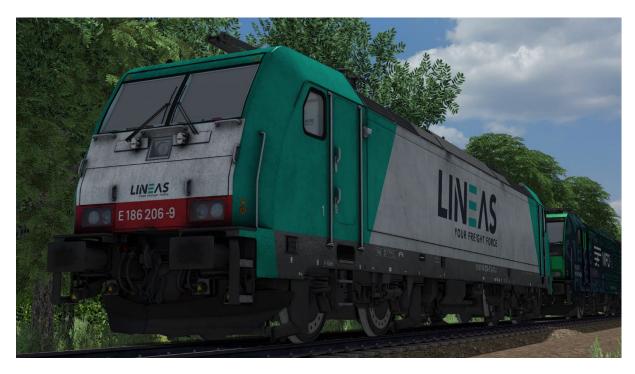

## **LINEAS 186 pack**

Lineas 186 with and without "Noah Train" sign

Lineas 186 252-3 'Modalshift'

Lineas 186 258 'Heroloc'

Lineas 186 454 'NTTW' / 'No Time To Waste'

Lineas 186 Akiem (LED)

Lineas 186 240 Akiem Leased