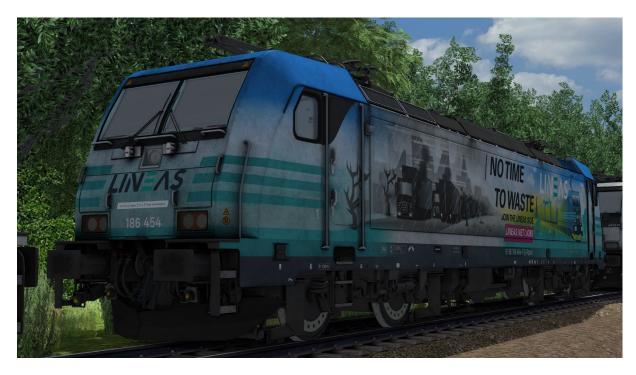

## **LINEAS 186 pack**

Lineas 186 with and without "Noah Train" sign

Lineas 186 252-3 'Modalshift'

Lineas 186 258 'Heroloc'

Lineas 186 454 'NTTW' / 'No Time To Waste'

Lineas 186 Akiem (LED)

Lineas 186 240 Akiem Leased