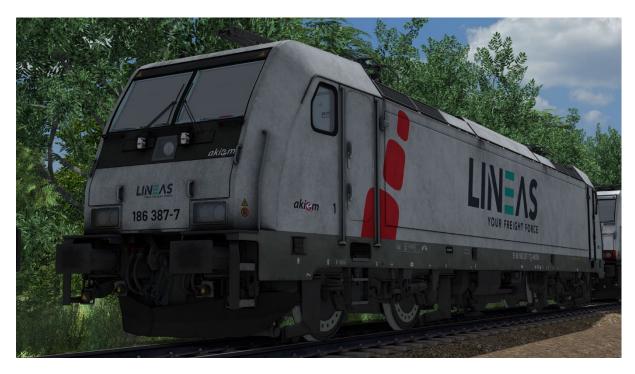

## **LINEAS 186 pack**

Lineas 186 with and without "Noah Train" sign

Lineas 186 252-3 'Modalshift'

Lineas 186 258 'Heroloc'

Lineas 186 454 'NTTW' / 'No Time To Waste'

Lineas 186 Akiem (LED)

Lineas 186 240 Akiem Leased