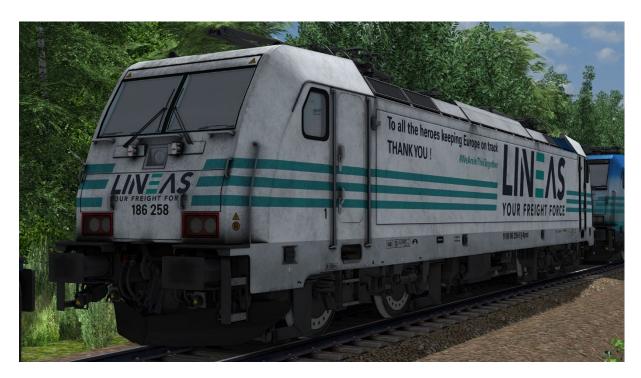

## **LINEAS 186 pack**

Lineas 186 with and without "Noah Train" sign

Lineas 186 252-3 'Modalshift'

Lineas 186 258 'Heroloc'

Lineas 186 454 'NTTW' / 'No Time To Waste'

Lineas 186 Akiem (LED)

Lineas 186 240 Akiem Leased