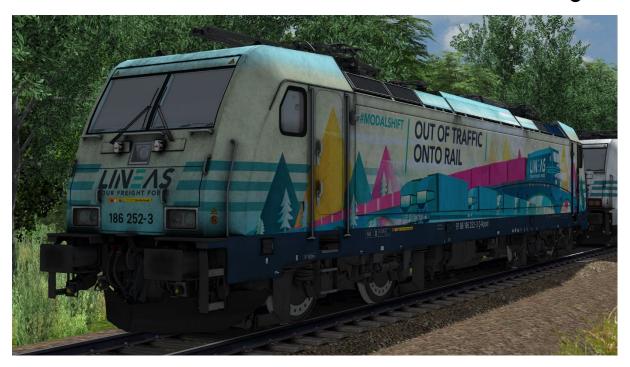

## **LINEAS 186 pack**

Lineas 186 with and without "Noah Train" sign

Lineas 186 252-3 'Modalshift'

Lineas 186 258 'Heroloc'

Lineas 186 454 'NTTW' / 'No Time To Waste'

Lineas 186 Akiem (LED)

Lineas 186 240 Akiem Leased