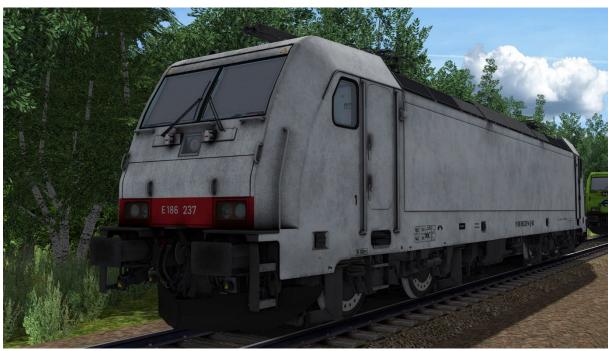

#### HLE28 & European BR186's

**SNCB HLE28 V2** 

NS 186 Pack

Gen 1

Gen 2

Gen 3