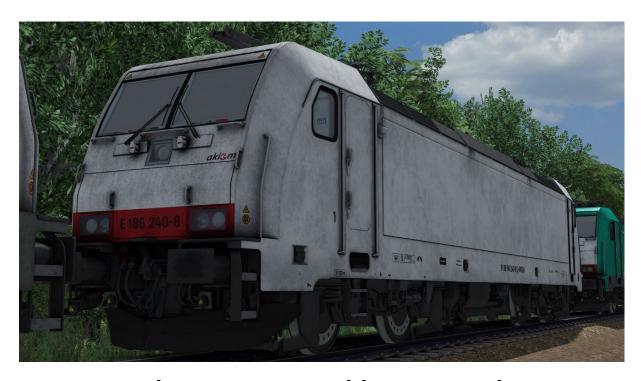

## **LINEAS 186 pack**

Lineas 186 with and without "Noah Train" sign

Lineas 186 252-3 'Modalshift'

Lineas 186 258 'Heroloc'

Lineas 186 454 'NTTW' / 'No Time To Waste'

Lineas 186 Akiem (LED)

Lineas 186 240 Akiem Leased