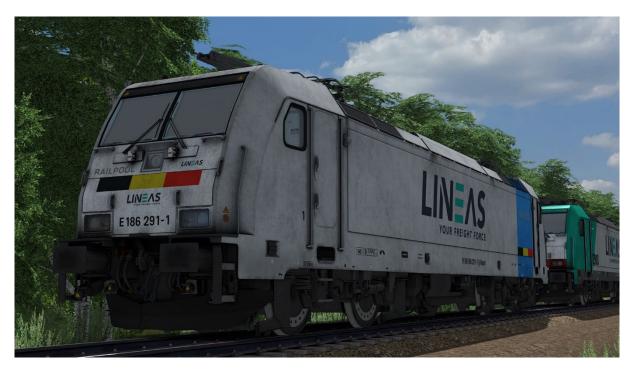

Lineas 186 Railpool (LED)

Lineas 186 Railpool with Belgian flag

**Lineas HLE29** 

Captrain 186

Captrain 186 (LED)