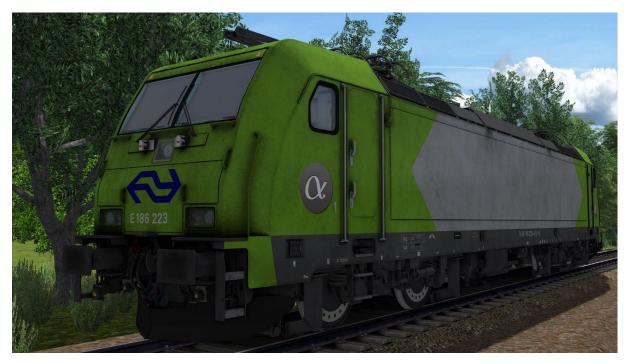

#### HLE28 & European BR186's

**SNCB HLE28 V2** 

NS 186 Pack

Gen 1

Gen 2

Gen 3