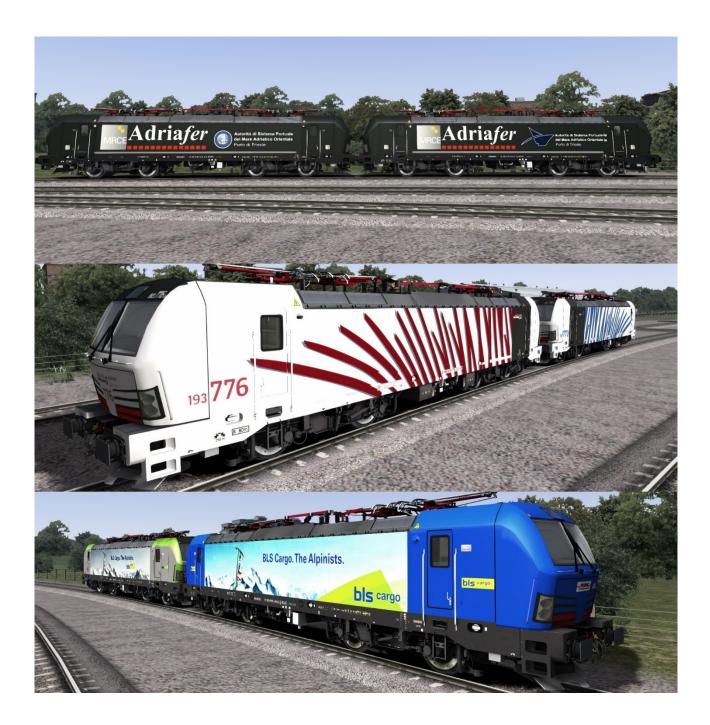

## CONTENTS:

The folder contains 6 Vectron 193 Locomotives In particular inside the pack you will find: N. 1 Locomotive Adriafer Vectron 191 024 N. 1 Locomotive Adriafer Vectron 193 674 N. 1 Locomotive BLS Vectron 193 401 N. 1 Locomotive BLS Vectron "Hupac" 193 494 N. 1 Locomotive Rail Traction Company Vectron 193 770

N. 1 Locomotive Rail Traction Company Vectron 193 776

**INSTALLATION:** 

Extract the file "Pack Vectron 193.rar" to a temporary folder. Install Pack Vectron 193.rwp with Utilities.exe Copy "[PD]193 Vectron GeoPcDx Installer.bat" into the /RailWorks/Assets/ folder and run it. The installer will automatically search for the appropriate files. Empty the cache and drive the train. REQUIREMENTS: For correct operation you need Vectron Version - BR 193 AC/DC Advance: https://www.rsslo.com/locomotives/ https://www.railtraction.eu/db-vectron.html IMPORTANT: In order to use this model, you must do nothing more than activate BR193 of RSSLO. Note: Preloads and locomotive are under the prefix [PD]. CONTACTS: For advice, criticism, proposals for collaboration, contact us at this e-mail address: