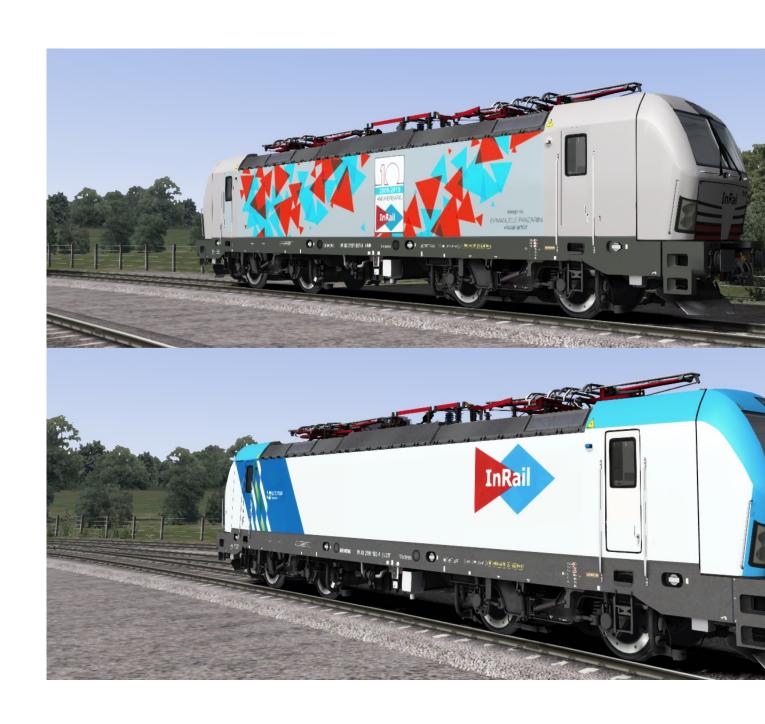

### **CONTENTS:**

The folder contains 2 Vectron 191 Locomotives

In particular inside the pack you will find:

- N. 1 Locomotive InRail Vectron 191 001 10th Anniversary
- N. 1 Locomotive Locoitalia InRail Vectron 191 103