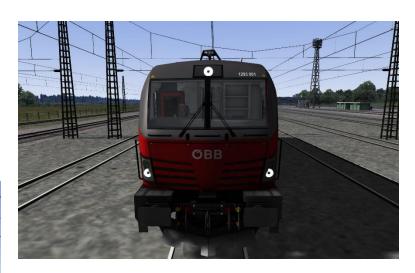

## OBB 1293 001

## The Package contains the repaint of OBB 1293 – 001 of the BR193 Vectron by RSSLO