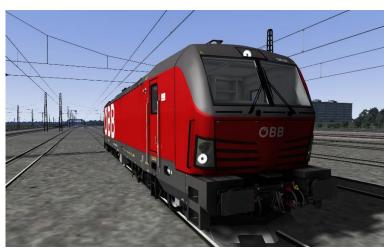

## OBB 1293 001

## The Package contains the repaint of OBB 1293 – 001 of the BR193 Vectron by RSSLO