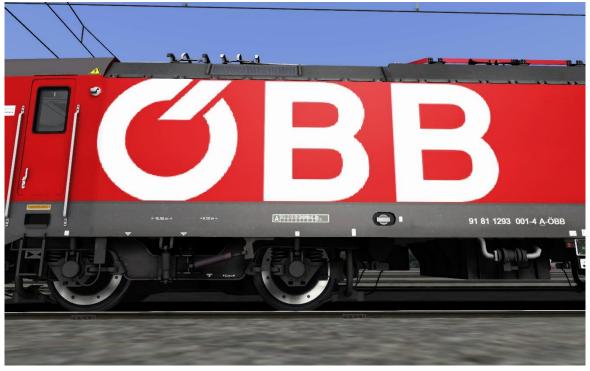

## OBB 1293 001

## The Package contains the repaint of OBB 1293 – 001 of the BR193 Vectron by RSSLO