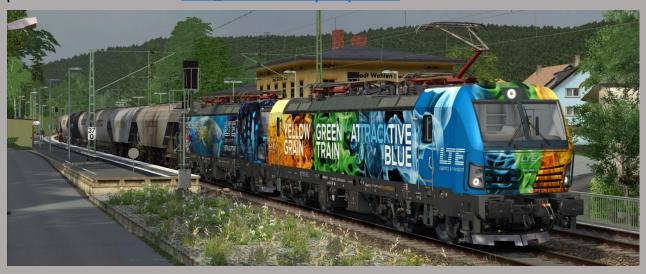

This small extension Repaintpack adds 3 LTE and 1 TX Logistik Repaint to the existing [RDF\_RS]Vectron Repaintpack. These repaints were created some time ago, but have never been published since then. The [RDF\_RS] BR 193 Repaintpack V3 must be installed.

The following Repaints will be added: 193 280 "3 Flames", 193 657 TXL Pferde (Schwarz) 193 694 "MOVEO ERGO SUM." und 193 697 "COGITO ERGO MOVEO."

I would like to thank everyone who has worked directly or indirectly on this package: BR650/001, Giaramses, Aaron, Brackwedeboy, Karisma, EN491 and Bernhard S. Thanks also to everyone who pointed out bugs or tested the package. Many thanks also to LTE and Loc & More for their support and Dominick Chaloupka for the permission to upload the main Repaintpack.