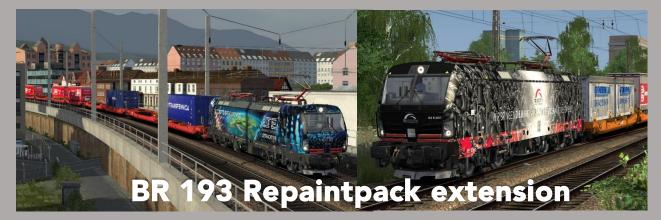

This small extension Repaintpack adds 3 LTE and 1 TX Logistik Repaint to the existing [RDF\_RS]Vectron Repaintpack. These repaints were created some time ago, but have never been published since then. The [RDF\_RS] BR 193 Repaintpack V3 must be installed.

The following Repaints will be added: 193 280 "3 Flames", 193 657 TXL Pferde (Schwarz) 193 694 "MOVEO ERGO SUM." und 193 697 "COGITO ERGO MOVEO."

I would like to thank everyone who has worked directly or indirectly on this package: BR650/001, Giaramses, Aaron, Brackwedeboy, Karisma, EN491 and Bernhard S. Thanks also to everyone who pointed out bugs or tested the package. Many thanks also to LTE and Loc & More for their support and Dominick Chaloupka for the permission to upload the main Repaintpack.